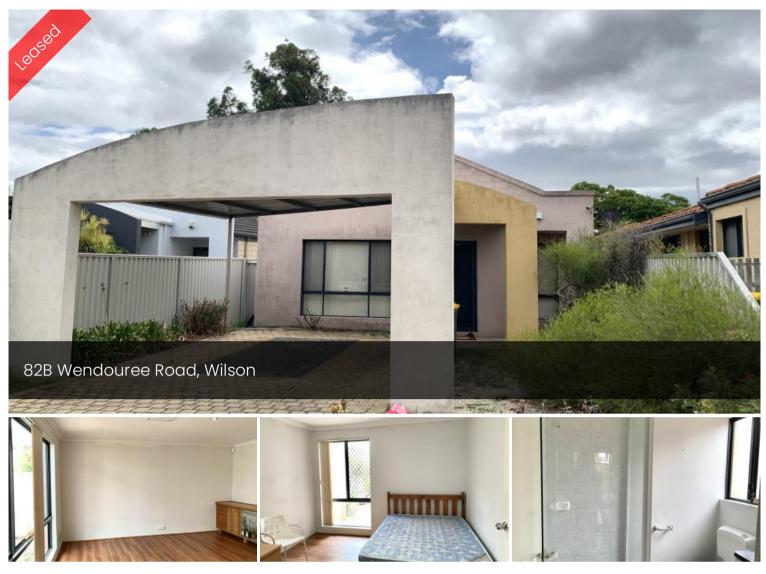

## **Functional Living**

This easy-care property features a formal lounge, master bedroom with ensuite bathroom, 2 minor bedrooms, open plan living and dining area, kitchen with 4 burner stove and 600mm oven, alfresco area and outdoor shed. It also comes with ducted evaporative air conditioning and a double carport. With Westfield Carousel, Curtin University and Shelley Foreshore are all within minutes away.

This home is also offered as a partially furnished home with some whitegoods and furniture to stay with the property. Inspect today.

The information contained is the opinion only of Austpro Properties. All parties to which this advertisement intended for should exercise their own due diligence as to the accuracy of the information provided. Austpro Properties will take absolutely no responsibility for any actions arising ₿3 ₿2 ቈ2