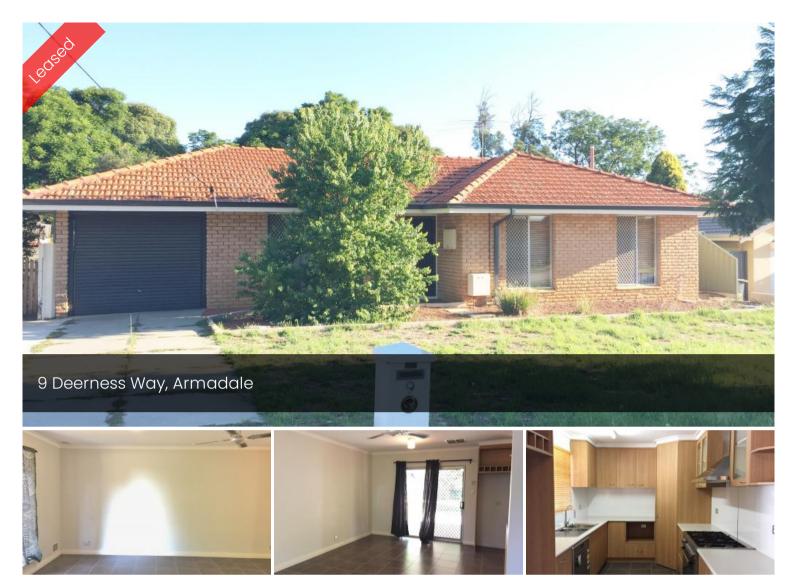

## Big Backyard, Easy Care Home

Presenting this easy care, renovated home for rent.

Featuring large living area, 3 good size bedroom, well appointed bathroom, separate toilet, renovated kitchen with stainless-steel appliances, rangehood and dishwasher, ducted evaporative air conditioning, laundry with additional cupboards, single garage, large backyard and huge undercover patio. This home is also within minutes to Armadale Train Station and the Shopping Precinct, Tafe and local schools.