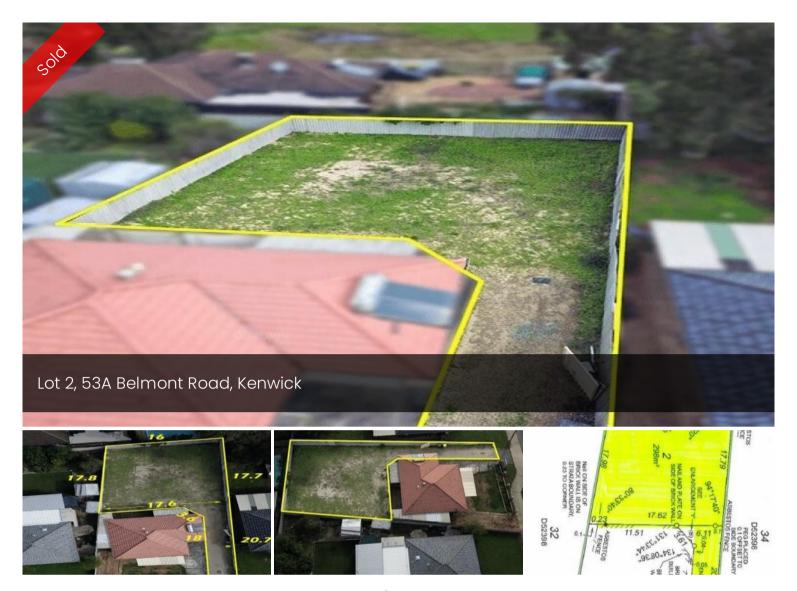

## Titled Lot, Ready To Build!

This lot is perfectly positioned and sure to get all first home buyers and young families excited to build their dream home.

Conveniently located near Kenwick Link, Kenwick Train Station, and a short distance to the newly renovated Westfield Carousel or Maddington Central. A hidden gem only 17km's to the Perth CBD & on the borders of the Perth Hills, what more could you ask for?

Survey Strata land size: 298 sqm Ready to build - All Services Connected

Close to Library, Medical Centre, Shops, Private College & Public Schools

## □ 298 m2

Price SOLD

Property Type Residential

Property ID 1101

Land Area 298 m2