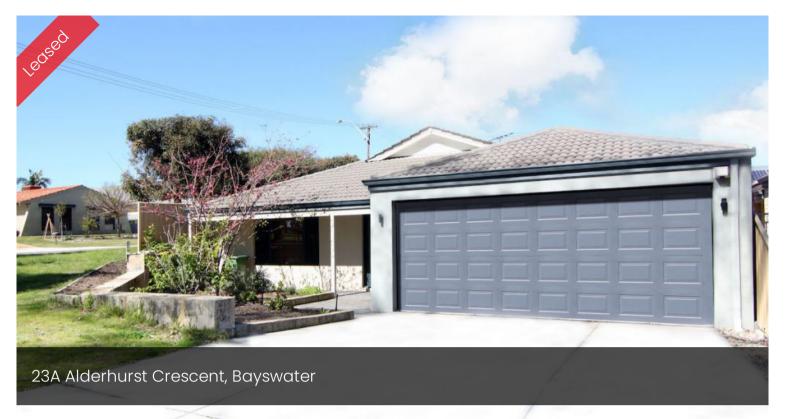

## Easy Care Home Opposite Park

Presenting this easy care functional large family home for rent! This home features large master bedroom with ensuite, formal lounge, open plan dining and living, chef's kitchen, 3 minor bedrooms, main bathroom plus additional powder room, reverse-cycle air conditioning, paved outdoor area, large undercover patio with wooden decking, solar panels and double garage. The famous Houghton Park is just opposite so that you can enjoy your evening walk or morning jog in the area. Home viewing by appointments, call today!

△ 4 △ 2 △ 2

Price \$400 Per Week
Property TypeRental
Property ID 190