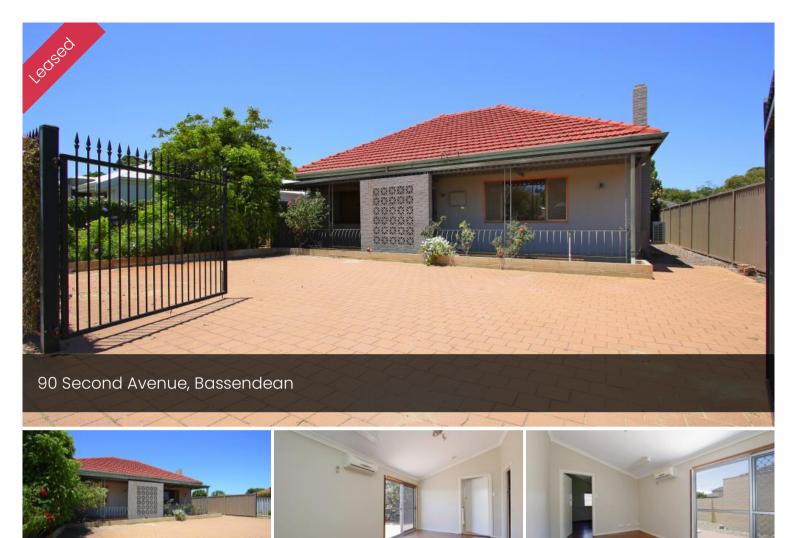

## Surrounded By Everything!! - NEW RENT!

Look no further for your next home as this wonderful home is available for rent! Within a short distance, you will be reaching the nearby parkland, overlooking the Swan River. If you are travelling to Perth CBD for work, it only takes 15 minutes to arrive.

This home features:

- Three large bedrooms
- Two renovated bathrooms
- Front lounge living area
- High ceiling

₿3 ₿2 €2

Price \$300 Per Week -NEW RENT!! Property Type Rental Property D 352

This home is suitable for you who enjoy a healthy lifestyle and would like something with very low maintenance. If you are a fan of footy or soccer, just hoop on to the train from Bassendean Train Station and you will be reaching all the sporting venues within minutes. If you are enjoying the beautiful Swan Valley, it is not far away as it is easily reaching through the Guildford Road.