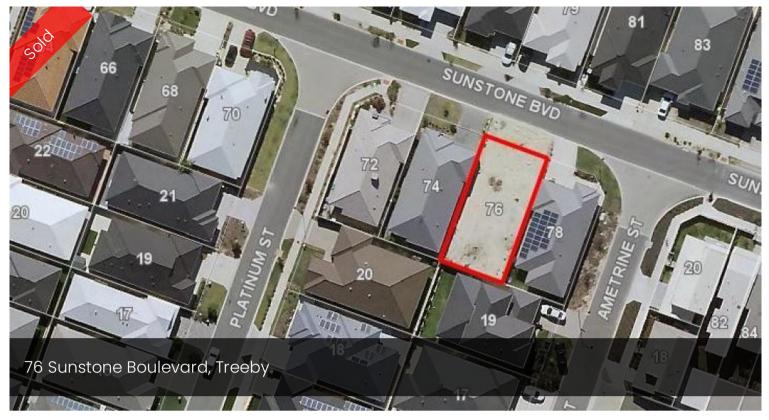

## Block For Sale!

Presenting this 313sqm block of land with 12.5m frontage and 25m depth in the central of Calleya Estate in Treeby, with barbecue facility in all the parks, Calleya Dog Park, jogging track, Calleya Junior BMX Park, all amenities just at your door step.