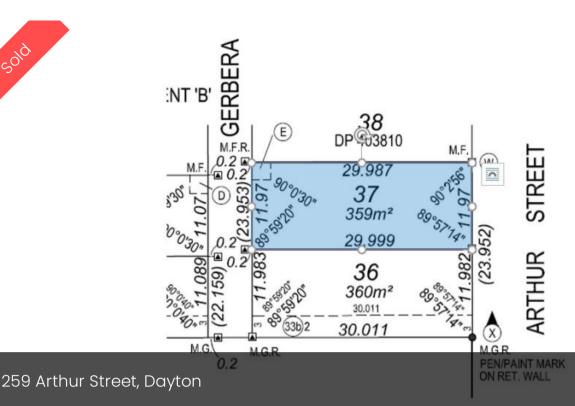

## Titled block! Act quick to Secure Yours Today!

Presenting this 360sqm block of land with 12m frontage and 30m depth in the central of Dolina Estate, Dayton. With all amenities just at your door step such as shops, parks, schools, wineries and eateries, this strategically located block will sell!

- Midland Train Station
- Caversham Shopping Centre
- Midland Hospital

All the options are yours with title ready and all set to build your dream home. Home and Land available upon enquiry. □ 360 m2

| Price         | SOLD        |
|---------------|-------------|
| Property Type | Residential |
| Property ID   | 432         |
| Land Area     | 360 m2      |