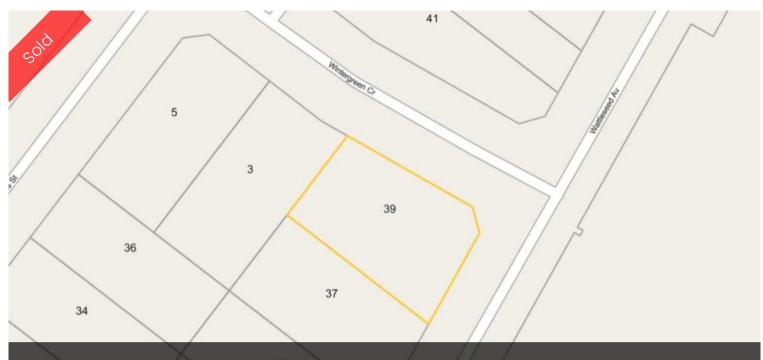

39 Wattleseed Avenue, Treeby

## Prime Park Front Lot

Capture this opportunity to build your dream home in this square vacant block, with 465sqm land and 17m frontage. You can build a 4x2 single-storey or double-storey home. With a lot of lands being snapped up in the estate, this land won't last long.

This land is situated opposite a park, with access to Clementine Boulevard, minutes away to Armadale Road and Cockburn Central.

Eligible buyer will receive up to \$55,000 in the building grants and more exemptions, subject to the terms and conditions.

This block is also zoned R40 and it is able to subdivide for two blocks, subject to the council approval.

Enquire today!