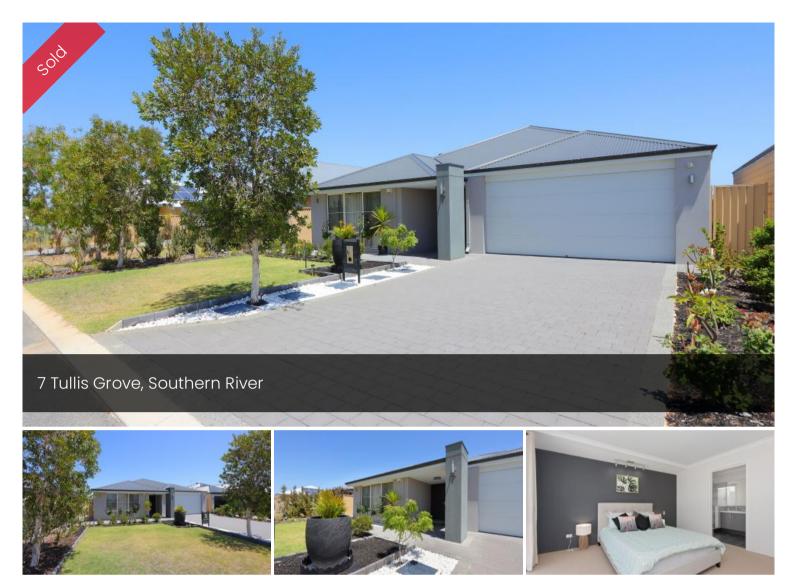

## Look No Further

Are you still waiting for land release or your building contract to be finalised? What if you have another option to own a property where it is near to the standard of a brandnew home.

Since the completion of the building, this home is never been lived in by the owner.

Presenting 7 Tullis Grove, Southern River, this wonderful Ventura built home is just perfect for you and your family.

This home features:

- Classy double-doors entry

- Large master bedroom with walk-in wardrobe and well-appointed ensuite bathroom

- I arae entrance walkina to the main livina area

## Office Details

Austpro Properties Booragoon 17A Mills St Cannington, WA, 6107 Australia 0861181628

- High Ceiling throughout the living area
- Special entry from the garage

- Huge open plan living and dining area, bright and airy opening out to the alfresco area

- Chef' kitchen with stone bench-top, dishwasher, stainless steel appliances, 900mm oven and rangehood, overhead cupboards and double fridge size

- Walk-in pantry and scullery
- Open theatre room/games room
- Feature light fittings throughout the property
- Queen-sized bedrooms with built-in wardrobe
- Well-appointed main bathroom with bathtub and separate toilet
- Walk-in linen in the laundry with ample storage and cabinets
- Daikin ducted reverse-cycle air conditioning
- Security alarm

Outdoor features include:

- Undercover alfresco area, overlooking easy care paved garden

- Natural plants surround
- Green and healthy reticulated front garden
- Double garage
- NBN ready

In walking distance, you will reach the nearby parkland and the brand-new Southern Grove Primary School. This home is also within the close distance to the Brooklands Shopping Centre, Southern River Shopping Centre, Coles, 7-Eleven Petrol Station and the Bletchley Park Primary School.