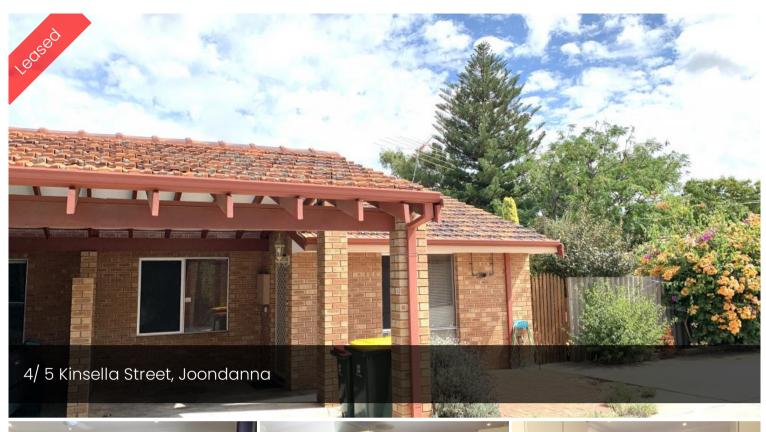

## Heart of Everything

Presenting this neat and tidy home, situated in the heart of everything, minutes to Glendalough Train Station, Dog Swamp Shopping Centre, Mount Hawthorn, Leederville and Perth CBD. This unit is located at the rear of a small complex, featuring an open plan living, 2 bedrooms, 1 bathroom, functional kitchen, ducted reverse-cycle air conditioning, NBN Ready, undercover alfresco area and a small well-maintained courtyard. There are plenty of fruit trees and ample space for you who like to have a small garden for your weekend barbecue or afternoon tea. A single carport is available and there are a few visitor car bays for the resident's use. Strictly no pets. Inspection is a must.