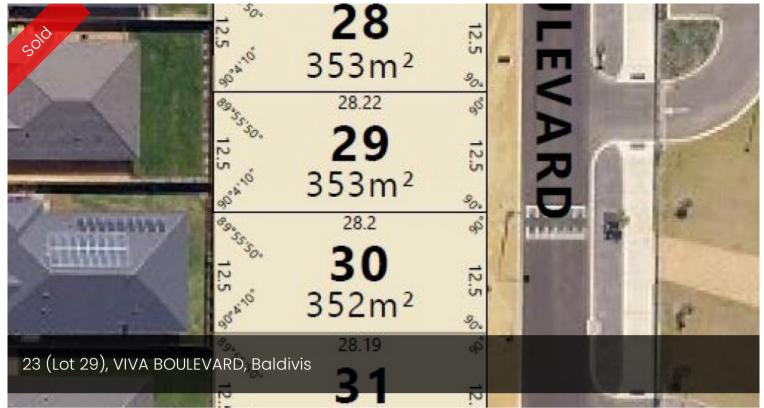

## Lot Details:

- Title Ready! Class A site, No BAL
- 353 SQM Block Size, Block dimension- 12.5m frontage,
   28.2m depth

□ 353 m2

Price SOLD
Property Type Residential

Property ID 824

Land Area 353 m2