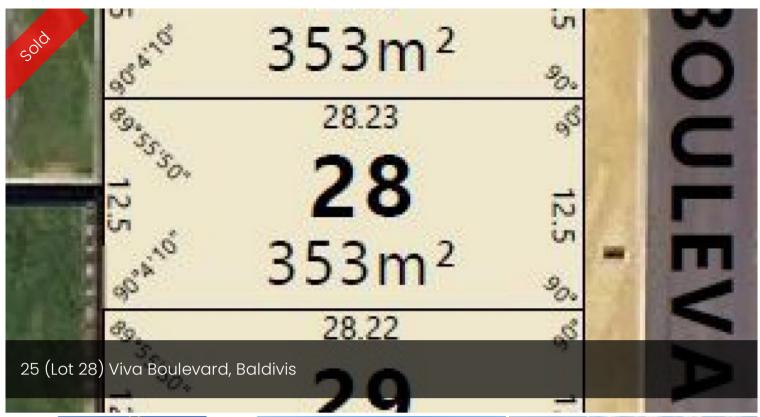

## Lot Details:

- Title Ready! Class A site, No BAL
- 353 SQM Block Size, Block dimension- 12.5m frontage,
   28.2m depth

#### □ 353 m2

Price SOLD
Property Type Residential
Property ID 836

353 m<sup>2</sup>