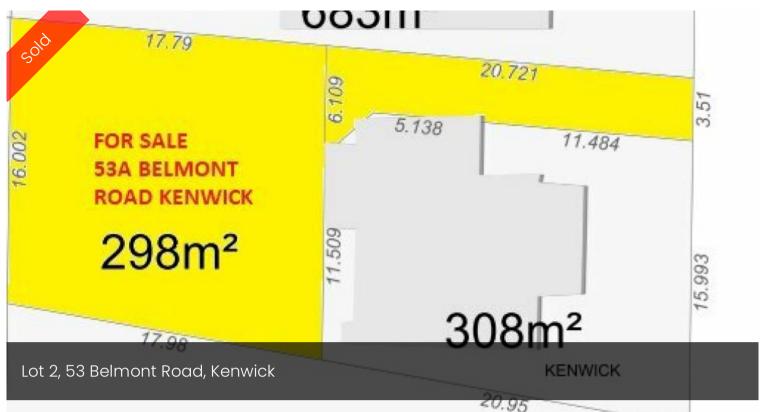

## Want to build and having trouble finding LAND?

Look no further - 53A Belmont Road, Kenwick.

This lot is perfectly positioned and sure to get all first home buyers and young families excited to build their dream home.

Conveniently located near Kenwick Link, Kenwick Train Station, and a short distance to the newly renovated Westfield Carousel or Maddington Central.

Survey Strata land size: 290 sqm Ready to build - All Services Connected

Price SOLD

Property Type Residential

Property ID 841

Land Area 298 m2