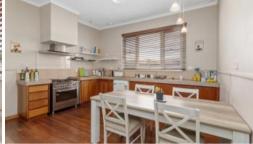

## Hidden Gem

This well-presented home features a large front living area, 3 bedrooms, 2 bathrooms, country style kitchen, games room, easy-care garden and two open car-bay with gate. Bassendean Train Station, local shopping centre and bus stop are all nearby. Inspect today!