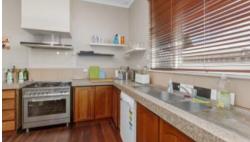

## Hidden Gem

This well-presented home features a large front living area, 3 bedrooms, 2 bathrooms, country style kitchen, games room, easy-care garden and two open car-bay with gate. Bassendean Train Station, local shopping centre and bus stop are all nearby. Inspect today!