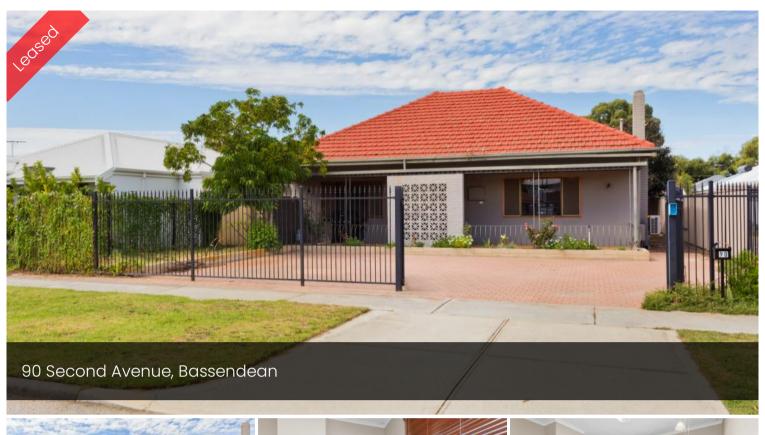

## Hidden Gem

This well-presented home features a large front living area, 3 bedrooms, 2 bathrooms, country style kitchen, games room, easy-care garden and two open car-bay with gate. Bassendean Train Station, local shopping centre and bus stop are all nearby. Inspect today!