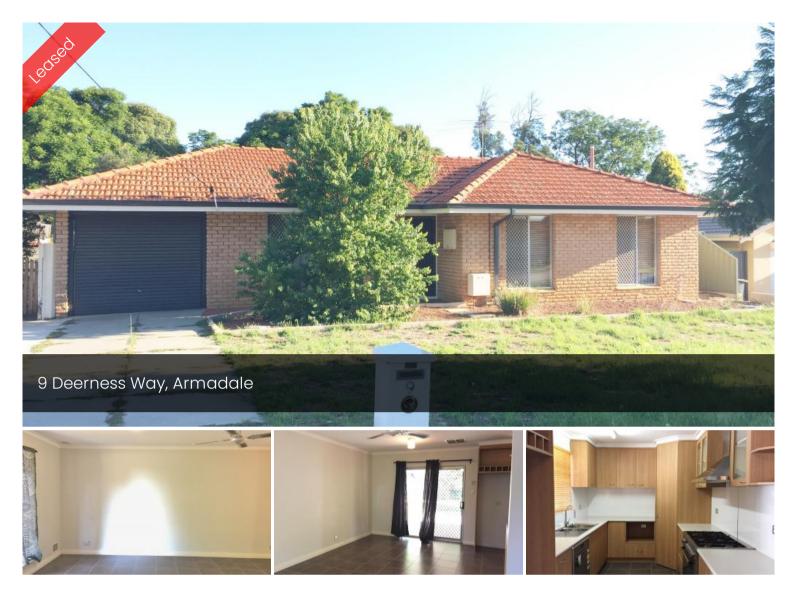

## Big Backyard, Easy Care Home

Presenting this easy care, renovated home for rent.

Featuring large living area, 3 good size bedrooms, well appointed bathroom, separate toilet, renovated kitchen with stainless-steel appliances, rangehood and dishwasher, ducted evaporative air conditioning, laundry with additional cupboards, single garage, large backyard and huge undercover patio. This home is also within minutes to Armadale Train Station and the Shopping Precinct, Tafe and local schools.