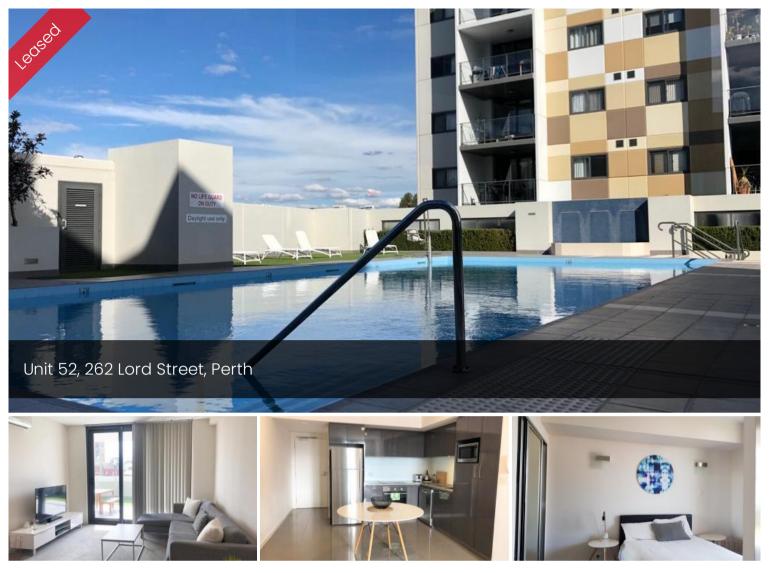

## A Complete Package

Presenting this immaculate fully furnished apartment for lease, within short walking distance to the HBF Park, Claisebrook Train Station, Claisebrook Cove, Northbridge, Hyde Park and Perth CBD. This apartment is suitable for you who enjoy the busy lifestyle and the vibrant living of Perth city; for you who are wanting an easy lock and leave life without problems on garden maintenance. This apartment features an open plan living and dining, master bedroom with ensuite bathroom, split reverse-cycle air conditioning in the living and master bedroom and built-in laundry. The large balcony is just perfect for you who enjoy morning breakfast outdoor or just a bottle of beer after work.

## Office Details

Austpro Properties Cannington 17A Mills St Cannington, WA, 6107 Australia 0861181628

Bonus: residents in the complex will enjoy the exclusive use of the common room with pool table, gym, pool and sauna.